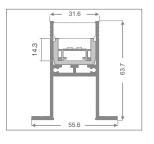

#### fixed cost of piece work

\* Includes mounting accessories.

8011905 L L1 Н P06G-S-PF-300 + profile complete with PMMA screen + guide 55,6 63,7 3000 913595

\*The profiles reach IP67 if sealed correctly.