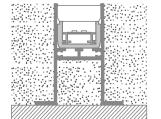

# INSTALLATION

Recessed. Cabling can be in line with the profile or exit the bottom of the profile.