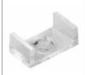

## **ACCESSORIES INCLUDED**

Every 3 metre bar is complete with 3 sets of end caps (with and without hole) for the PMMA profile and 3 sets of metal end caps for the aluminium profile.

#### PACKAGE

Supplied as a single 3 metre bars complete with screen and accessories. Spare accessories available with separate code.

The strip is attached to the aluminium guide for precise and quick insertion