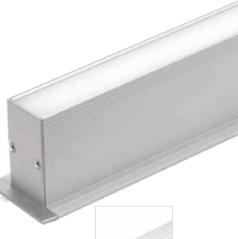

## CHARACTERISTICS

Recessed floor profile complete with a PMMA profile to house LED strips.

## MATERIALS

6063 aluminium profile with white PMMA screen.

#### PACKAGE

Supplied as a single 3 metre bars complete with screen and accessories. Spare accessories available with separate code.

The strip is attached to the aluminium guide for precise and quick insertion